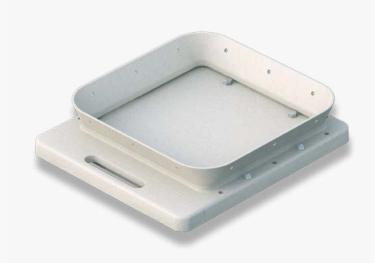

## Mechanical Shutters - square

## in fiber-reinforced composite

Square Mechanical Shutters from Tunetanken.

Tunetanken square Mechanical Shutters are available in standard size measuring 300x300 mm.

Tunetanken Mechanical Shutters are made of fiberreinforced composite material which ensures unique benefits such as:

| Illustration | Туре       | Length (A) | Width (B) | Height (C) |
|--------------|------------|------------|-----------|------------|
|              | HG 300x300 | 404        | 350       | 82         |
|              | HG 400x400 | 504        | 450       | 100        |
|              | HG 500x500 | 604        | 650       | 110        |
| A B B        |            |            |           |            |