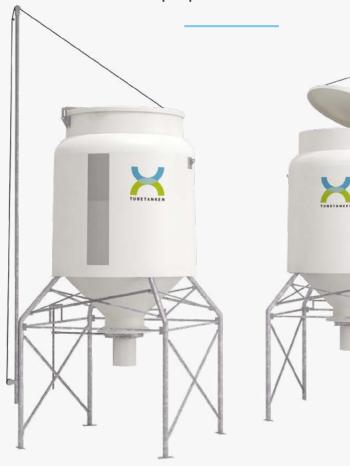

## Hopper Silos

## **Benefits**

- > Can be filled by either grabber or screw conveyor.
- Solid-molded solution, manufactured in fiberglassreinforced composite material, that ensures a leakproof.
- > Corrosion resistance.
- > Smooth and flow inducing surfaces.
- > Hygienic and easy to clean.
- > Minimal condensation.

## Specifications

- > Loading: loading shaft with a hinged cover that can be locked.
- > Cover hoisting equipment.
- > Level indicator stripe.
- > Bottom outlet: with hand shutter and discharge bellows.
- Control device for hand shutter.
- > Rain collar above the bottom outlet.
- > High ground clearance below the bottom outlet for loading of machines or vehicles.
- > Stand in thick galvanized steel.
- > Standard colour: Grey-white (RAL 9002). Option for special colours.